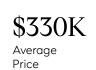

COMPASS

/ / / / / / / / / / / / / / / / / ///////// 1111 1111 /

November 2021

Newark Market Insights

Newark

NOVEMBER 2021

UNDER CONTRACT

74 Total Properties



\$322K Median Price

64% Increase From

Nov 2020

21% Increase From Nov 2020 25% Increase From Nov 2020 Properties

34

Total

UNITS SOLD

Decrease From Increase From Nov 2020 Nov 2020

2%

Average

Price

\$324K

-2% Decrease From Nov 2020

\$300K

Median

Price

# **Property Statistics**

|                |                    | Nov 2021  | Nov 2020  | % Change |
|----------------|--------------------|-----------|-----------|----------|
| Overall        | AVERAGE DOM        | 49        | 46        | 7%       |
|                | % OF ASKING PRICE  | 101%      | 100%      |          |
|                | AVERAGE SOLD PRICE | \$324,691 | \$317,790 | 2.2%     |
|                | # OF CONTRACTS     | 74        | 45        | 64.4%    |
|                | NEW LISTINGS       | 63        | 52