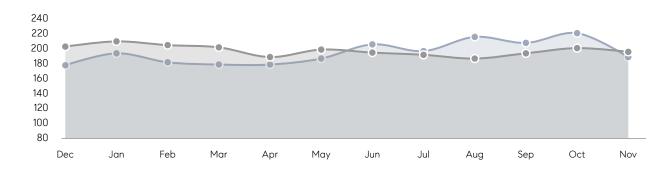

| 44        | 49        | -10%     |
|                | % OF ASKING PRICE  | 102%      | 99%       |          |
|                | AVERAGE SOLD PRICE | \$348,920 | \$329,812 | 6%       |
|                | # OF CONTRACTS     | 55        | 33        | 67%      |
|                | NEW LISTINGS       | 45        | 39        | 15%      |
| Condo/Co-op/TH | AVERAGE DOM        | 57        | 32        | 78%      |
|                | % OF ASKING PRICE  | 101%      | 102%      |          |
|                | AVERAGE SOLD PRICE | \$287,415 | \$267,028 | 8%       |
|                | # OF CONTRACTS     | 19        | 12        | 58%      |
|                | NEW LISTINGS       | 18        | 13        | 38%      |

# Newark

#### NOVEMBER 2021

#### Monthly Inventory

Last 12 Months Prev 12 Months



### Contracts By Price Range



## Listings By Price Range



COMPASS

 $\sim$   $\sim$   $\sim$   $\sim$   $\sim$ / / / / / / / //// | | | | | / ------

Compass makes no representations or warranties, express or implied, with respect to future market conditions or prices of residential product at the time the subject property or any competitive property is complete and ready for occupancy or with respect to any report, study, finding, recommendation or other information provided by Compass herein. Moreover, no warranty, express or implied, is made or should be assumed regarding the accuracy, adequacy, completeness, legality, reliability, merchantability or fitness for a particular purpose of any information, in part or whole, contained herein. All material is presented with the understa