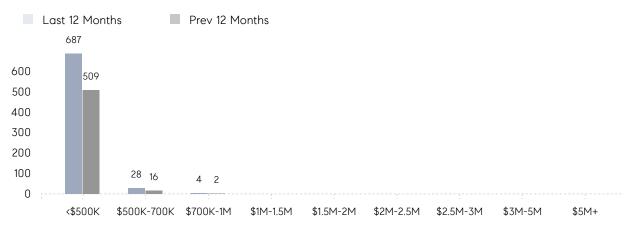

|
|                | % OF ASKING PRICE  | 102%      | 99%       |          |
|                | AVERAGE SOLD PRICE | \$348,920 | \$329,812 | 6%       |
|                | # OF CONTRACTS     | 55        | 33        | 67%      |
|                | NEW LISTINGS       | 45        | 39        | 15%      |
| Condo/Co-op/TH | AVERAGE DOM        | 57        | 32        | 78%      |
|                | % OF ASKING PRICE  | 101%      | 102%      |          |
|                | AVERAGE SOLD PRICE | \$287,415 | \$267,028 | 8%       |
|                | # OF CONTRACTS     | 19        | 12        | 58%      |
|                | NEW LISTINGS       | 18        | 13        | 38%      |

# Newark

#### NOVEMBER 2021

#### Monthly Inventory

Last 12 Months Prev 12 Months



### Contracts By Price Range



## Listings By Price Range



COMPASS

 $\sim$   $\sim$   $\sim$   $\sim$   $\sim$ / / / / / / / //// | | | | | / ------

Compass makes no representations or warranties, express or implied, with respect to future market conditions or prices of residential product at the time the subject property or any competitive property is complete and ready for occupancy or with respect to any report, study, finding, recommendation or other information provided by Compass herein. Moreover, no warranty, express or implied, is made or should be assumed regarding the accuracy, adequacy, completeness, legality, reliability, merchantability or fitness for a particular purpose of any information, in part or whole, contained herein. All material is presented with the understanding that Compass shall not be